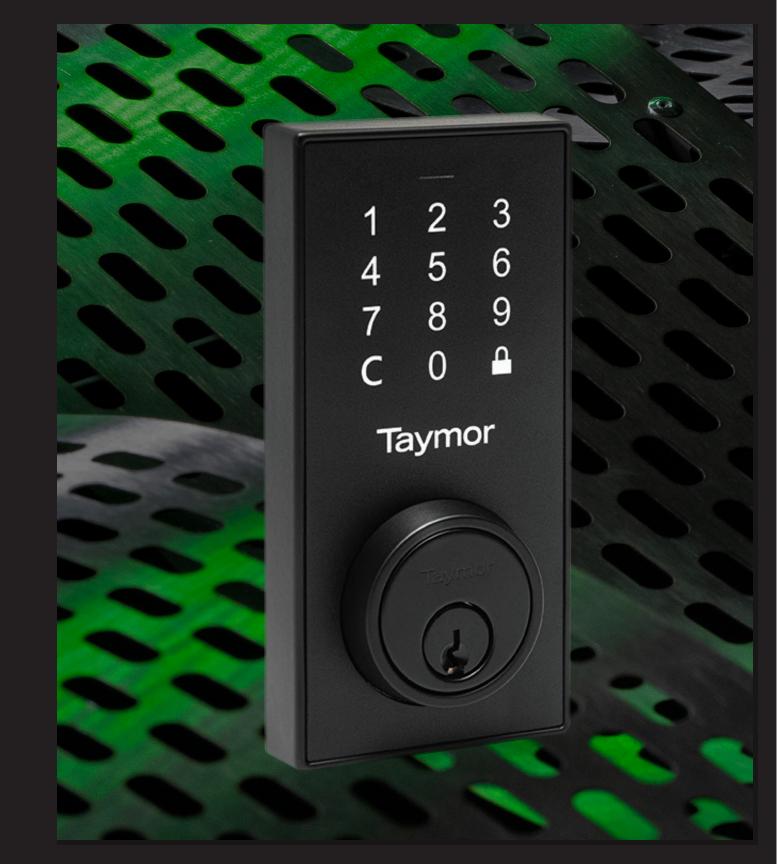

## Convenience & Security Redefined

Centinel 3 uses secure 128-bit encryption, Bluetooth technology, and cutting-edge features that make the deadbolt one of the world's most advanced and leading smart locks.

### Control with Bluetooth

You can unlock, lock, and configure through Bluetooth BLE with AES128-bit encryption when within range. Secure smart locks use the latest Bluetooth technology for worry-free functionality, with no need for extra hubs or equipment.