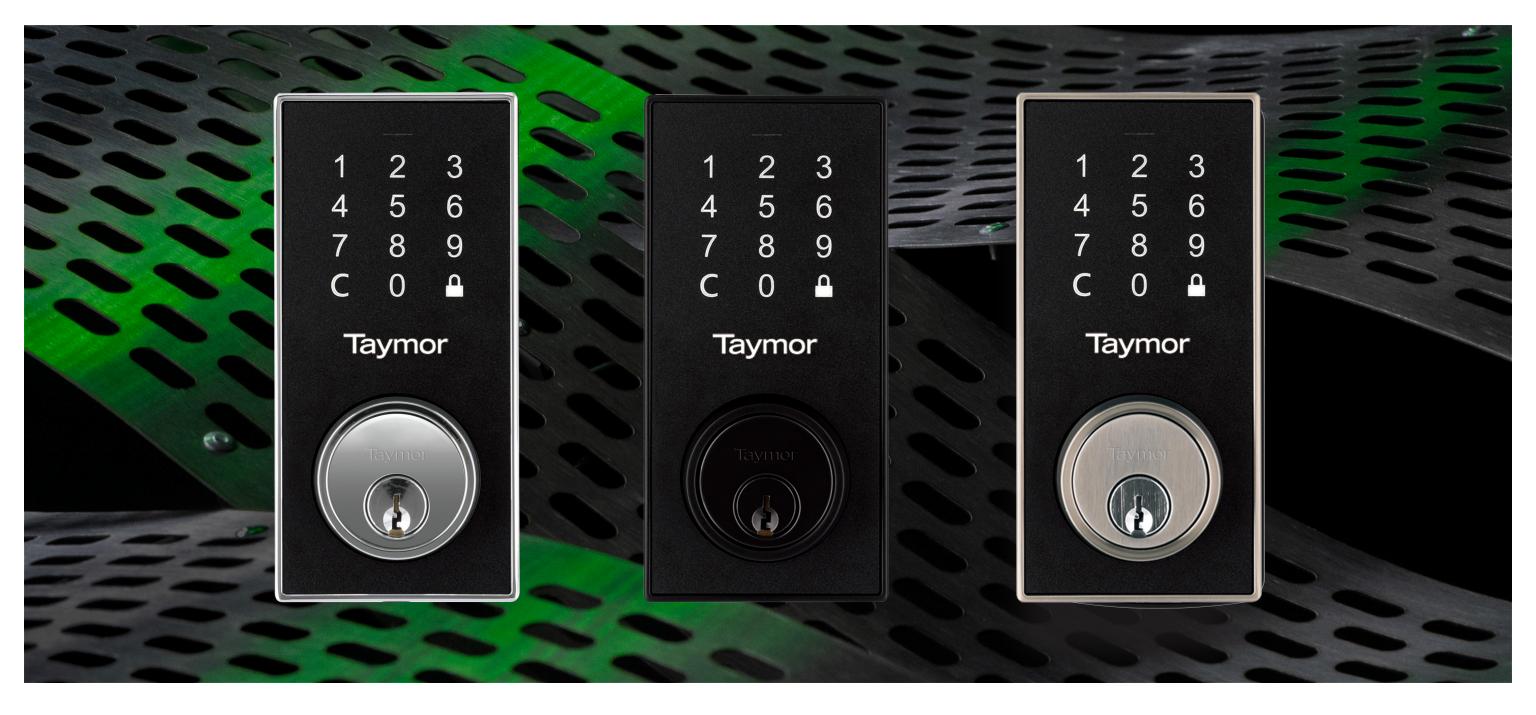

### Available in square or round rose options

| Centinel 3 Bluetooth<br>Digital Deadbolt |                 |                 |                 |
|------------------------------------------|-----------------|-----------------|-----------------|
| BUILDER PACK                             | SATIN NICKEL    | MATTE BLACK     | POLISHED CHROME |
|                                          | 33-D5031BLSN    | 33-D5031BLBLK   | 33-D5031BLPC    |
| UPC                                      | 0 63013 76235 8 | 0 63013 76234 1 | 0 63013 76236 5 |