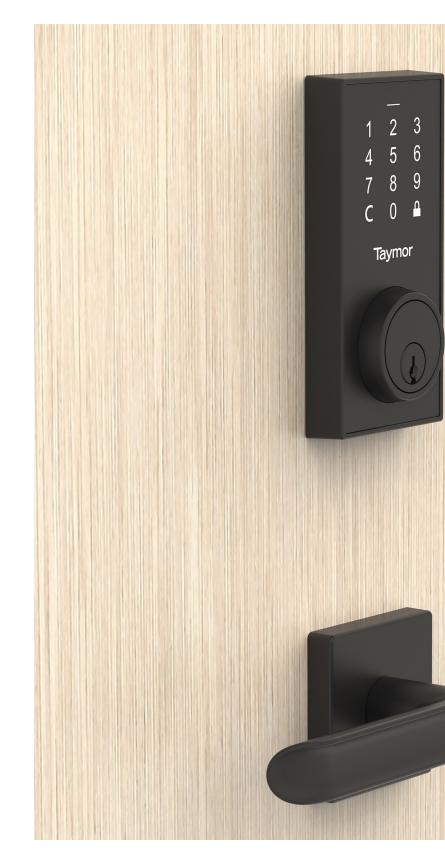

**COORDINATE WITH OUR TAYMOR LEVERS** 

### Available in square or round rose options

| Centinel 3 Bluetooth<br>Digital Deadbolt |                 |                 |                 |
|------------------------------------------|-----------------|-----------------|-----------------|
| BUILDER PACK                             | SATIN NICKEL    | MATTE BLACK     | POLISHED CHROME |
|                                          | 33-D5031BLSN    | 33-D5031BLBLK   | 33-D5031BLPC    |
| UPC                                      | 0 63013 76235 8 | 0 63013 76234 1 | 0 63013 76236 5 |