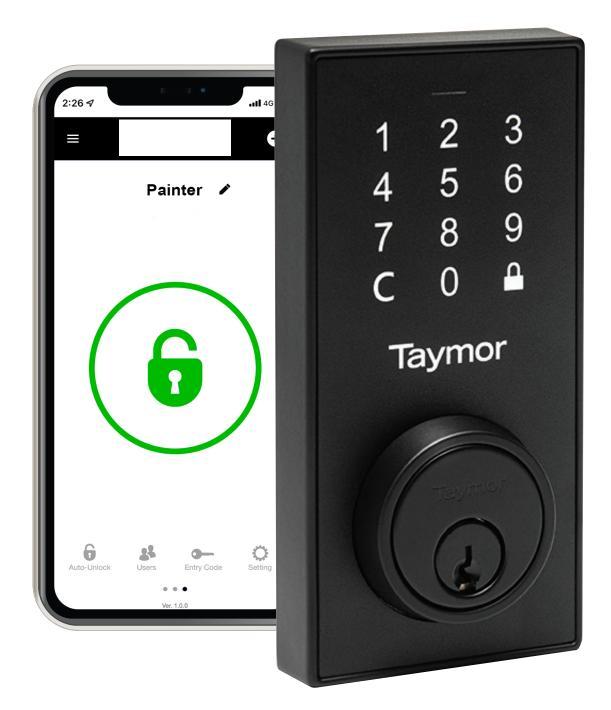

#### Control & Manage

Lock and unlock your door with ease using your smartphone or tablet.

**Event Logs** Use the Event Log in the Taymor Protect App to keep tabs on your home entry.

**Digital Key Distribution** Simple for property managers to open and control access to every unit door in the building.

#### Mobile App Control

Lock or unlock your door and securely create or remove access codes through the easy-to-use Taymor Protect app.

### Monitor, Grant & Revoke

The Taymor Protect app stores up to 10 manager codes including the owner code at any time. You can also monitor entry and exit records, set custom durations, grant one-time access codes, and issue temporary codes for owners, guests, and tenants. Improve access and accountability during project construction, give each trade a unique code or grant specific access time frames for each unit entry. Grant temporary access codes that deliver peace of mind and save you time. Simplify costly key management with the Centinel 3 smart lock solution.