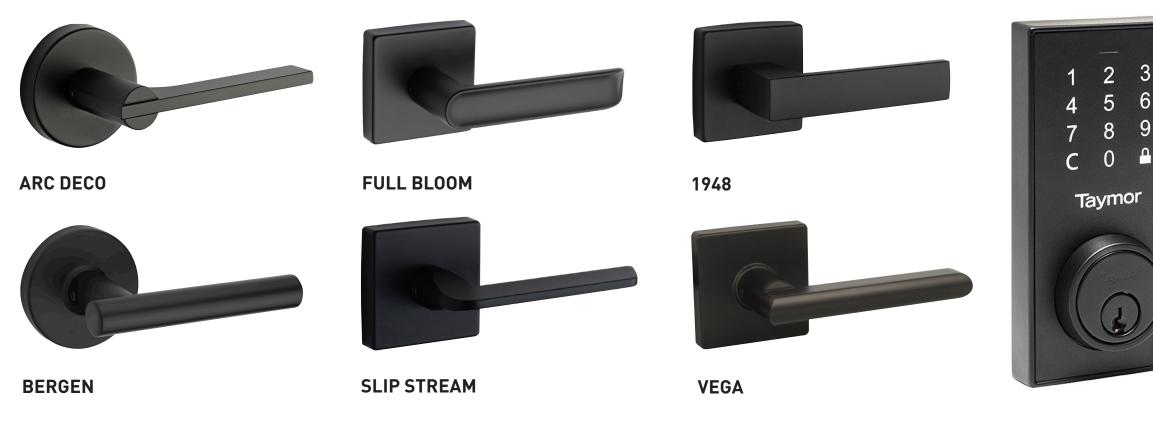

**COORDINATE WITH OUR TAYMOR LEVERS** 

### Build Quality

Beautifully designed with the highest quality materials, Taymor's smart locks can withstand the harshest weather, from wet to freezing temperatures to extreme heat.

SHOWN WITH FULL BLOOM LEVER