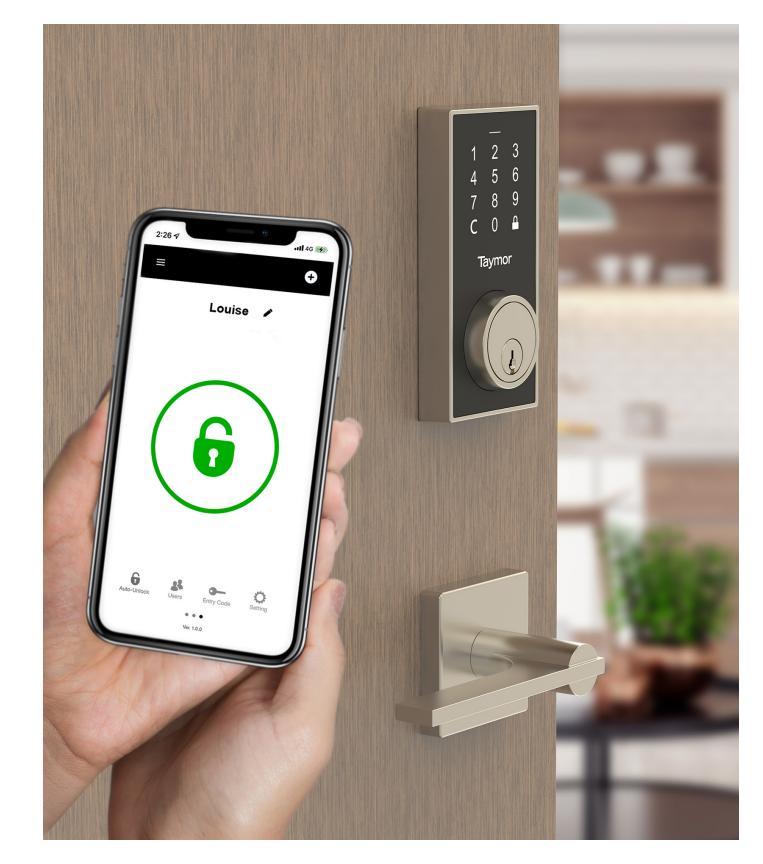

#### Control & Manage

Lock and unlock your door with ease using your smartphone or tablet.

**Event Logs** Use the Event Log in the Taymor Protect App to keep tabs on your home entry.

**Digital Key Distribution** Simple for property managers to open and control access to every unit door in the building.

#### Mobile App Control

Lock or unlock your door and securely create or remove access codes through the easy-to-use Taymor Protect app.

### Monitor, Grant & Revoke

The Taymor Protect app stores up to 10 manager codes including the owner code at any time. You can also monitor entry and exit records, set custom durations, grant one-time access codes, and issue temporary codes for owners, guests, and tenants. Improve access and accountability during project construction, give each trade a unique code or grant specific access time frames for each unit entry. Grant temporary access codes that deliver peace of mind and save you time. Simplify costly key management with the Centinel 3 smart lock solution.